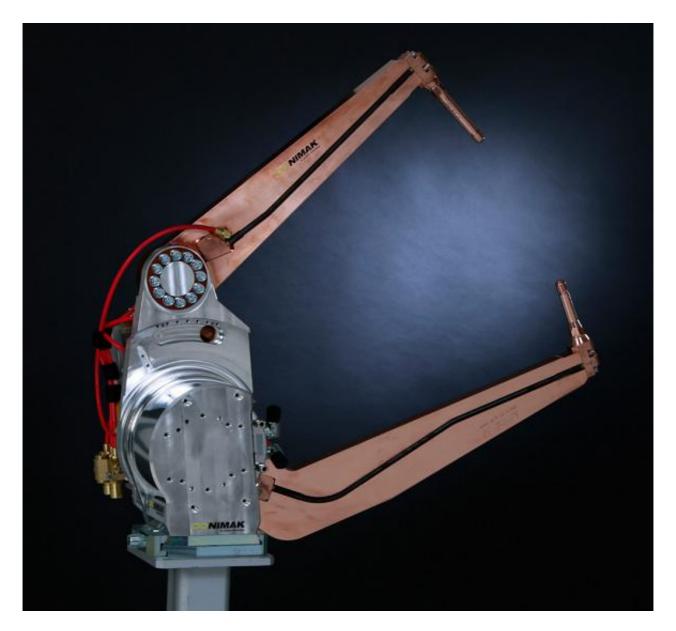

## Resistance welding gun opens and closes quickly

thefabricator.com/product/automationrobotics/resistance-welding-gun-opens-and-closes-quickly

Nimak offers the galaxyGun for resistance welding of mixed materials, conventional steel, and aluminum. The gun opens and closes quickly, and its electrode arms open wider than previous products, the company reports, to prevent interference contours.

The center of gravity of the gun is placed very close to the robot's flange mount, so it moves quickly. With its compact design and reduced number of parts, the gun weighs 20 percent less than equally powerful welding guns, the company states.